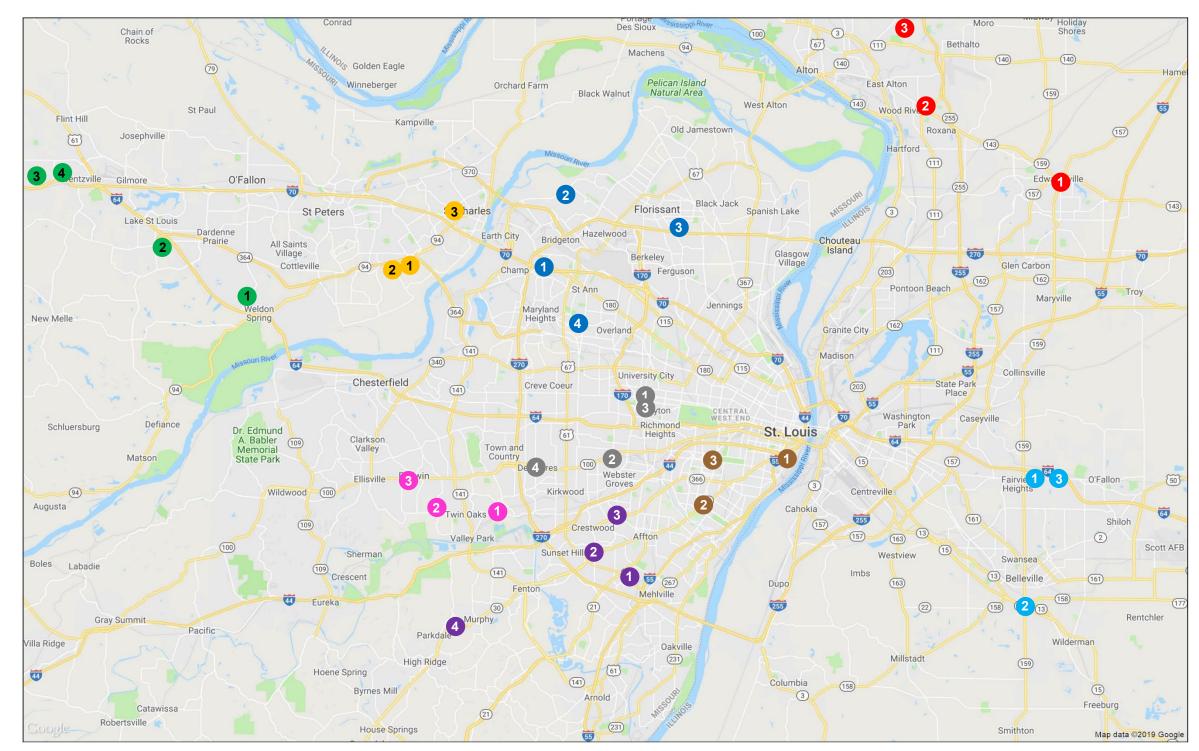

## Sale Comps

The next two pages provide an illustration of recent retail sale comparables in the area. For more comparables, contact a Retail Services Group broker.

#### ST. CHARLES - WEST

1 Richard Ratkelis purchased the 3,000 SF former QSR at 4231 Hwy K for \$1,075,000

2 Hidden Oak Development Company Inc. purchased the 7 Brew at 8310 Old Hwy N for \$1,265,000\*

**3** Realty Income Prop 27 LLC purchased the 17,565 SF Caliber Collision at 1675 West Pearce Blvd for \$2,488,000\*

4 Williamsburg Village LLC purchased the 2,833 SF Jack in the Box at 1992 Wentzville Pkwy for \$1,718,000\*

#### ST. CHARLES - EAST

**1** Heritage Pkwy Group LLC purchased the 2,970 SF building at 2700 St. Peters Pkwy for \$610,000

2 Undisclosed Buyer purchased the 4,200 SF Heartland Dental at 3640 S. St. Peters Pkwy for \$2,956,000

**3** Tofte Farms LLC purchased the Starbucks at 2205 First Capitol Dr for \$2,570,000

#### WEST

1 Scion Blu LLC purchased the Total Access Urgent Care at 2980 Dougherty Ferry Rd for \$3,100,000\*

2 May Commercial Properties LLC purchased the 4,500 SF building at 431 Arbor Spring Dr for \$760,000

3 Ahmad Haija purchased the 16,533 SF Dickens Plaza at 15238-15266 Manchester Rd for \$1,629,250\*

#### NORTH

1 Crosby Realty LLC purchased the 19,100 SF Rock Road Plaza at 11726 St. Charles Rock Rd for \$1,600,000

2 Scorpion Acquisitions purchased the 128,709 SF Cabela's at 5555 St. Louis Mills Blvd for \$4,650,000

3 Mon Ami Grandview LLC purchased the 295,858 SF Grandview Plaza in Florissant for \$13,525,000\*

4 Sinpol Infinity LLC purchased the 8,988 SF Dollar General at 11040 Midland Blvd for \$1,364,450\*

#### CENTRAL

**1** Hanley Road Holdings LLC purchased the 3,611 SF building at 120 S. Hanley Rd for \$2,110,000

2 San Isidro LLC purchased the 3,700 SF building at 9230-9232 Manchester Rd for \$585,000 3 St. Louis Esthetician Holdings LLC purchased the 1,628 SF retail building at 525 S. Hanley Rd for \$1,250,000

Anwar Shaikh purchased the 14,112 SF Ferguson building at 12008 Manchester Rd for \$3,540,000\*

#### SOUTH

1 Agree Central LLC purchased the Tesla Service Center at 5711 S. Lindbergh Blvd for \$11,800,000\*

2 Nextgen Group LTD purchased the 6,044 SF multitenant building at 11653 Gravois Rd for \$1,025,000

**3** Eichelberger Realty Group LLC purchased the 3,396 SF building at 8631 Watson Rd for \$409,900

4 Middlem Alliance Plaza LLC purchased the 9,920 SF strip center at 324-326 Emerson Rd for \$2,800,000\*

#### ST. LOUIS CITY

Davy Drift LLC purchased the 7,864 former Llywelyn's at 1732 S. 9th Street for \$856,520

2 Matthew & Julie Griffith Family Trust purchased the Taco Bell at 6633 S. Kingshighway Blvd for \$1,524,000\*

**3** RFTB-FR LLC purchased the SSM Cardinal Glennon Pediatrics at 2927 S. Kingshighway for \$3,420,000\*

#### **ILLINOIS - NORTH**

 Bank of Hillsboro purchased a two-building former QSR portfolio at 300 S. Buchanan St and 316 S. Buchanan Street for \$2,085,000

**2** Henry LLC purchased the 1,892 SF former QSR at 1224 E. Edwardsville Rd. for \$142,500

**3** Property Connections LLC purchased the Dollar General at 3884 Fosterburg Rd for \$1,242,500

#### **ILLINOIS - SOUTH**

1 Rhodes Development Company LLC purchased the 2,928 SF former QSR at 218 Lincoln Highway for \$325,000

2 Zeal Commercial LLC purchased the 4,547 Sf former QSR at 1130 S Illinois Street for \$1,370,000

3 AKP Investment LLC purchased the T-Mobile at 1600 W Hwy 50 for \$1,150,000\*