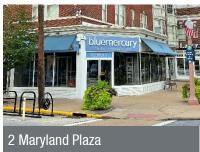

St. Louis, MO 63108

1.845 SF available at one of the most prominent corners in St. Louis

Many nearby restaurants and amenities supported by a high daytime population

Join neighbors Pharaoh's Donuts, LaserAway, Pagan Wine Bar and Thai 202

Contact: Bill Barnes wbarnes@naidesco.com or Michelle Goodwin mgoodwin@naidesco.com

Bartonville, IL 61607

NNN Investment Opportunity -**Dollar General** 

9,014 SF free-standing building built in 2007 on 0.41 acre