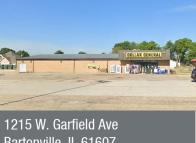

Contact: Bill Barnes wbarnes@naidesco.com or Michelle Goodwin mgoodwin@naidesco.com

Bartonville, IL 61607

NNN Investment Opportunity -**Dollar General** 

9,014 SF free-standing building built in 2007 on 0.41 acre

Located near Peoria, home to Caterpillar corporate HQ

Contact: Jeff Eisenberg jeisenberg@naidesco.com or Corbin Cox ccox@naidesco.com

The information contained herein has been given to us by the owner of the property or other sources we deem reliable We have no reason to doubt its accuracy, but we do not guarantee it. All information should be verified prior to lease or purchase